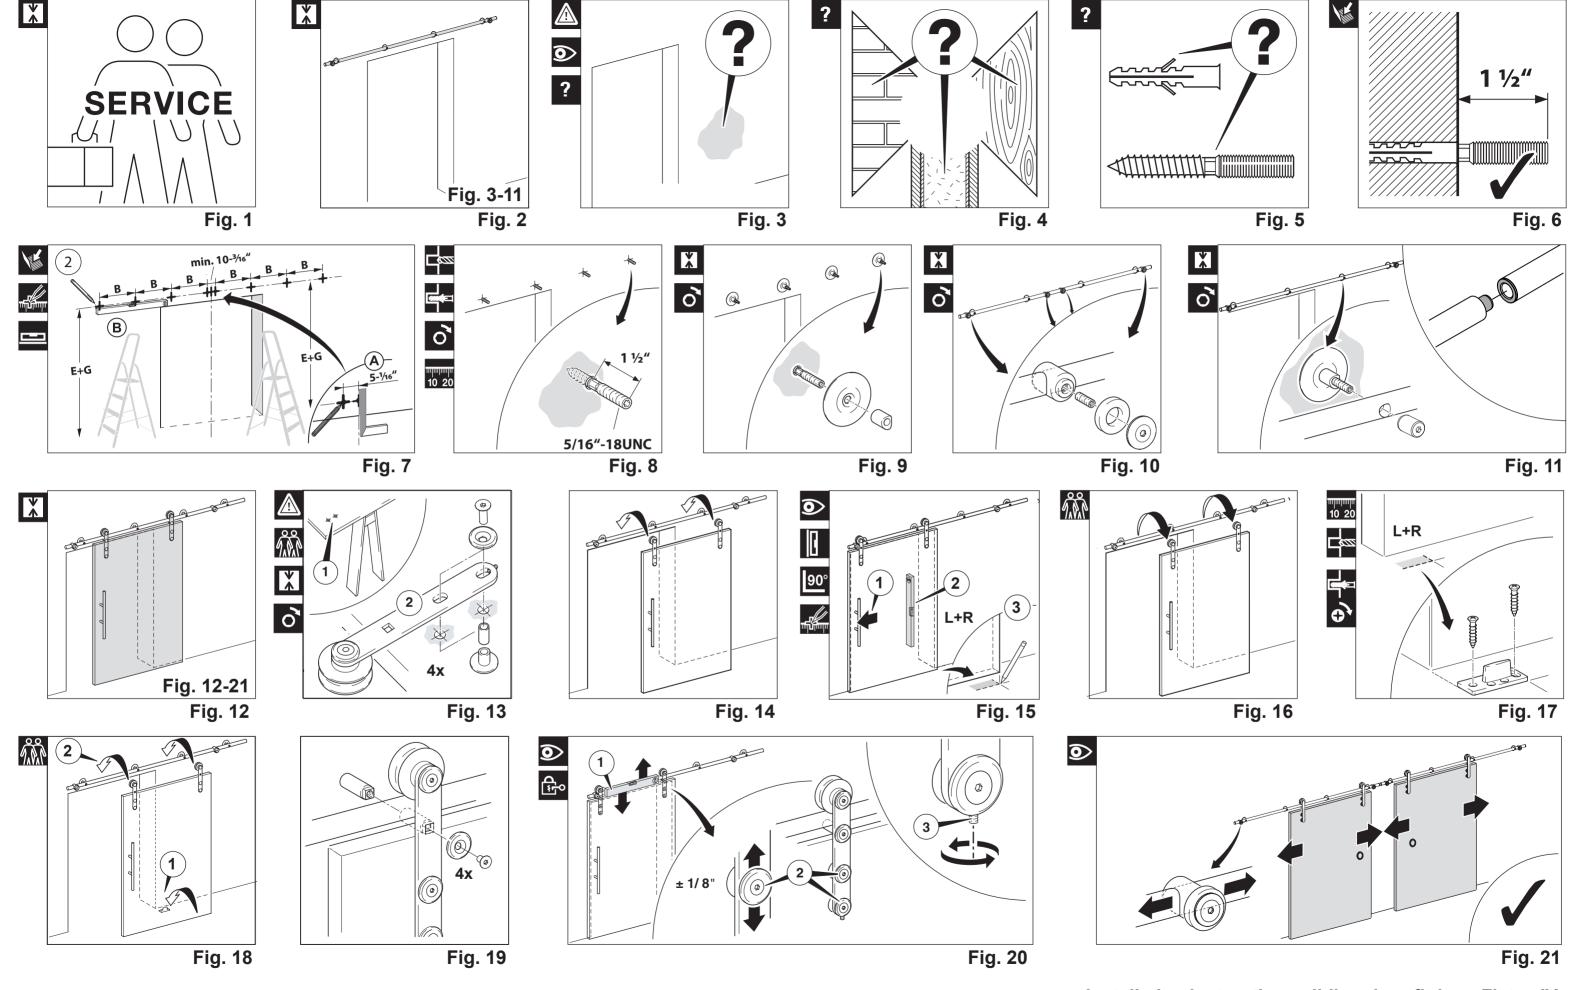

Comply with all general safety regulations when installing the sliding door fittings!

Installation to be completed by qualified licensed contractor.

Be sure to tighten all screw connections one week after starting to use the sliding door fittings!

Neveruse scouring agents to clean the sliding door fittings; rather use commercially available stainlesssteel cleaners!

Install

90°

At right angle

Adjust Set

Perpendicular

Measure Mark

Visual inspection

Special-tool

2 people required

Measure

Clarify questions

See Instructions

Secure

## Installation instructions Sliding door fittings Flatec IV

for 2 leaf wood doors (max. 1 - 3/4" inch)