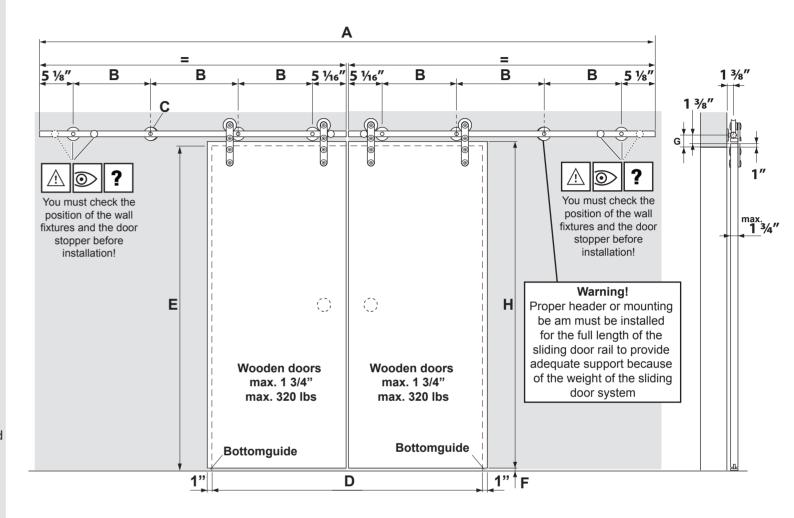

## Installation instructions Sliding door fittings Flatec IV

for 2 leaf wood doors (max. 1 - 3/4" inch)

## Complete-set's

| A<br>Inch | B<br>Inch | C<br>Each | D<br>Inch     | E<br>max. Inch | F<br>Inch  | G<br>Inch | H<br>max. Inch<br>(H=E-F+1") |
|-----------|-----------|-----------|---------------|----------------|------------|-----------|------------------------------|
| 118 1/8"  | 16 1/4"   | 8         | 55 1/8" - 59" | 98 7/16"       | 1/4"- 3/8" | 2 3/8"    | 99 1/8"                      |
| 144"      | 20 %16"   | 8         | 59" - 70 %"   | 98 7/16"       | 1/4"- 3/8" | 2 3/8"    | 99 1/8"                      |
| 192″      | 21 7/16"  | 10        | 78 ¾" - 94 ½" | 98 7/16"       | 1/4"- 3/8" | 2 3/8"    | 99 1/8"                      |