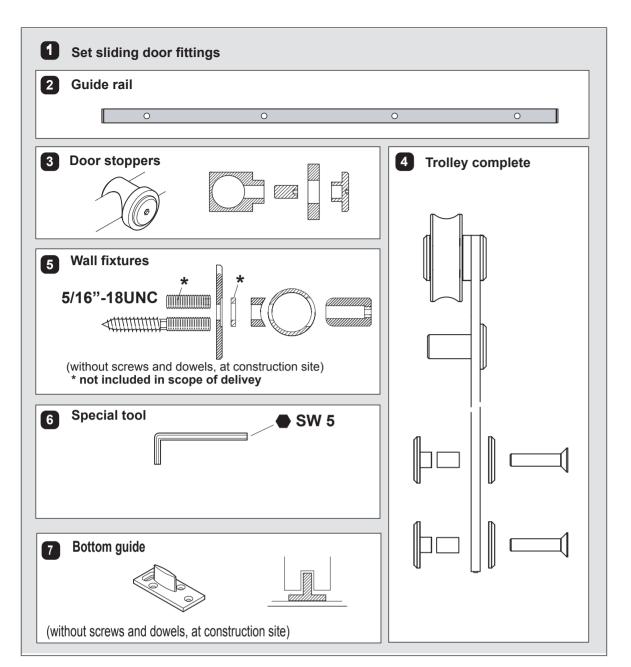

| Track rail length | Set / Each |   |   |    |   |   |  |  |  |
|-------------------|------------|---|---|----|---|---|--|--|--|
| 0                 | 2          | 3 | 4 | 5  | 6 | 7 |  |  |  |
| 118 1/8"          | 2          | 4 | 4 | 8  | 1 | 2 |  |  |  |
| 144"              | 2          | 4 | 4 | 8  | 1 | 2 |  |  |  |
| 192"              | 2          | 4 | 4 | 10 | 1 | 2 |  |  |  |